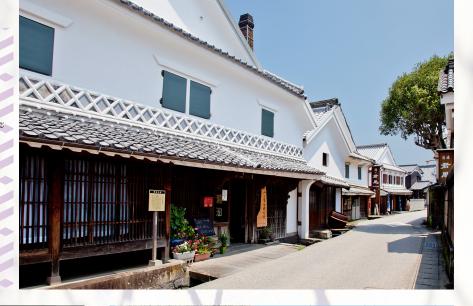

# 肥前浜宿

## ฮิเซ็นฮามะชุกุ

ถูกสร้างให้เป็นเมืองพักแรมบนเส้นทางสู่เมืองนางาชากิในสมัยเอโคะ และต่อมารุ่งเรื่องขึ้นค้วยอุตสาหกรรมเหล้ากลั่น อุตสาหกรรมการประมง และแปรรูปสัตว์น้ำ "เขตอนุรักษ์อาการ โบราณแห่งชาติ" ซึ่งเป็นที่ตั้งอาการแบบคั้งเดิมของญี่ปุ่นมีอยู่ 2แห่ง สามารถเดินเล่นชมเมืองและเพลิดเพลินกับการเยี่ยมชมโรง กลั่นเหล้าได้อีกด้วย

#### ฮาจิฮงกิชุกุ เมืองฮามะนากะ

เจริญรุ่งเรื่องขึ้นโดยมีอุตสาหกรรมการกลั่นเหล้าเป็นศูนย์กลาง ตัวเมืองมีโรงกลั่นเหล้า ขนาดใหญ่ กฤหาสน์นักรบและสิ่งปลูกสร้างแบบตะวันตกมากมายละลานตา โดยมีชื่อที่เรียกกันทั่วไปว่าถนนโรงเหล้า