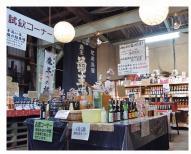

#### โรงเหล้ามิเนมัทสึ (ฮิเซนยะ)

เป็นโรงเหล้าซึ่งอยู่ในปากทางเข้าถนนโรงเหล้า เข้าชมและ ทคลองชิมสาเกญี่ปุ่นได้หลากชนิด พร้อมบริการเหล้าโชจูหรือเหล้าลิเคียวร์ ทั้งยังมี "ห้องยุคโชวะ" ที่จัดแสคงภาพชีวิตประจำวันของญี่ปุ่นในสมัย โบราณ