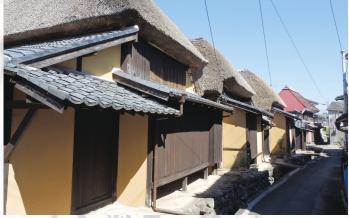

เมืองฮามะคานายะ เขตฮามะ โชสึ

เป็นเมืองที่เคยมีทั้งพ่อค้า ชาวประมง ช่างตีเหล็ก และช่างไม้อาศัยอยู่อย่างคับคั่ง มีจุดเด่นอยู่ที่ตัวเมืองซึ่งหนาแน่นไปด้วยร้านค้าเล็กๆ หลังคามุงหญ้าหรือกระเบื้อง เรียงรางอยู่สองข้างถนนในซอยเล็กๆ