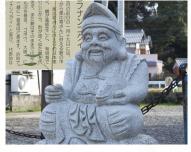

### รูปปั้นเทพเจ้าเอบิสุ

ที่เมืองคาชิมะมีประเพณีทำ "ปลาฟุนะพันสาหร่ายคอมบุ" เพื่อถวายรูปปั้นเทพเจ้าเอบิสุในวันที่ 20 มกราคม ในช่วง เช้าดรู่ของวันที่ 19 มกราคมของทุกปีจะมี "ตลาคปลาฟุนะ" สำหรับขายปลาฟุนะที่ใช้เป็นวัตถุคิบซึ่งกึกคักไปด้วยลูกค้ามากมาย